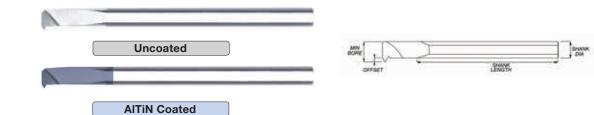

## Carbide Bars Extra-Reach Threading

| Carbide | <b>Extra-Reac</b> | h Threadin | a Bars |
|---------|-------------------|------------|--------|
|         |                   |            |        |

| Minimum<br>Bore | Offset | OAL | Largest<br>Pitch | Shank<br>ø | Uncoated<br>Part # | AITiN Coated<br>Part # |
|-----------------|--------|-----|------------------|------------|--------------------|------------------------|
| .310            | .060   | 4   | Up To 16         | 1/4        | RTB081500          | <u>RTB081500A</u>      |
| .375            | .060   | 4   | Up To 16         | 5/16       | <u>RTB081505</u>   | <u>RTB081505A</u>      |
| .460            | .080   | 6   | Up To 11         | 3/8        | <u>RTB081510</u>   | RTB081510A             |
| .610            | .100   | 6   | Up To 9          | 1/2        | RTB081515          | <u>RTB081515A</u>      |
| .750            | .120   | 6   | Up To 8          | 5/8        | RTB081520          | <u>RTB081520A</u>      |